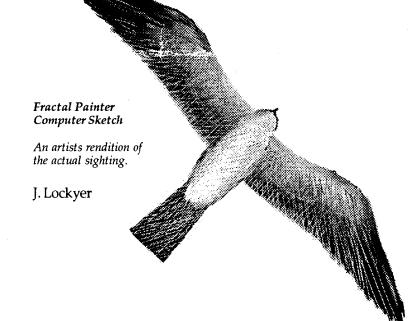

## Mississippi Kite

**Observations:** • **NO** flapping during observation (5-6 minutes)

- Body lightest part of sillouette
- Distinct difference between tail and body (tail banding not obvious)
- Underwings lighter than tail, darker than body
- Tail appeared wider at end